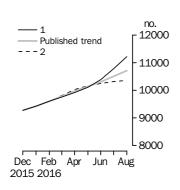

#### **Private sector houses approved**

The trend estimate for private sector houses approved fell 1.0% in August.

In seasonally adjusted terms the estimate fell 1.3% to 9,305 houses.

NUMBER OF PRIVATE SECTOR DWELLINGS EXCLUDING HOUSES

The trend estimate for private sector dwelling units excluding houses rose 2.0% in August.