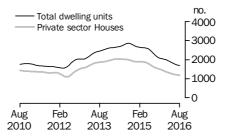

#### **Dwelling units approved**

#### TOTAL DWELLING UNITS

- The trend estimate for total dwellings approved rose 0.6% in August and has risen for nine months
- The seasonally adjusted estimate for total dwellings approved fell 1.8% in August following a rise of 12.0% in the previous month.

## PRIVATE SECTOR HOUSES

- The trend estimate for private sector houses approved fell 1.0% in August and has fallen for five months.
- The seasonally adjusted estimate for private sector houses fell 1.3% in August and has fallen for three months.

## **BUILDING APPROVALS**

NUMBER OF DWELLING UNITS

The trend estimate for Australia rose 0.6% in August.

In seasonally adjusted terms the estimate fell 1.8% to 20,788 dwellings.

NUMBER OF PRIVATE SECTOR HOUSES

The trend estimate for private sector houses approved fell 1.0% in August.

In seasonally adjusted terms the estimate fell 1.3% to 9,305 houses.

NUMBER OF PRIVATE SECTOR DWELLINGS EXCLUDING HOUSES

The trend estimate for private sector dwelling units excluding houses rose 2.0% in August.