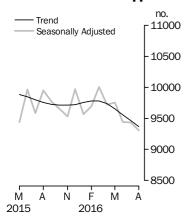

#### **Private sector houses approved**

The trend estimate for private sector houses approved fell 1.0% in August.

In seasonally adjusted terms the estimate fell 1.3% to 9,305 houses.

NUMBER OF PRIVATE SECTOR DWELLINGS EXCLUDING HOUSES

The trend estimate for private sector dwelling units excluding houses rose 2.0% in August.