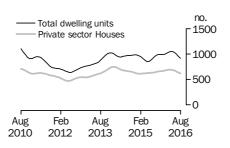

#### **Private sector houses approved**

## PRIVATE SECTOR HOUSES

- The trend estimate for private sector houses approved fell 1.0% in August and has fallen for five months.
- The seasonally adjusted estimate for private sector houses fell 1.3% in August and has fallen for three months.

The trend estimate for private sector houses approved fell 1.0% in August.

In seasonally adjusted terms the estimate fell 1.3% to 9,305 houses.

NUMBER OF PRIVATE SECTOR DWELLINGS EXCLUDING HOUSES

The trend estimate for private sector dwelling units excluding houses rose 2.0% in August.