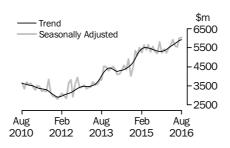

#### VALUE OF BUILDING APPROVED

- The trend estimate of the value of total building approved fell 0.1% in August after rising for eight months. The value of residential building rose 0.7% and has risen for nine months. The value of non-residential building fell 1.8% and has fallen for two months.
- The seasonally adjusted estimate of the value of total building approved fell 7.7% in August after rising for two months. The value of residential building rose 0.5% and has risen for two months. The value of non-residential building fell 24.3% and has fallen for two months.

In seasonally adjusted terms the estimate fell 3.6% to 11,073 dwellings.

VALUE OF NEW
RESIDENTIAL BUILDING

The trend estimate for the value of new residential building approved rose 1.0% in August and has risen for nine months.