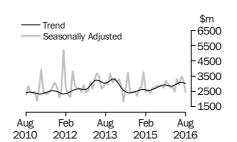

#### VALUE OF BUILDING APPROVED

- The trend estimate of the value of total building approved fell 0.1% in August after rising for eight months. The value of residential building rose 0.7% and has risen for nine months. The value of non-residential building fell 1.8% and has fallen for two months.
- The seasonally adjusted estimate of the value of total building approved fell 7.7% in August after rising for two months. The value of residential building rose 0.5% and has risen for two months. The value of non-residential building fell 24.3% and has fallen for two months.

The trend estimate for the value of non-residential building approved fell 1.8% in August and has fallen for two months.