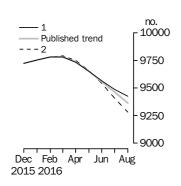

#### **Dwelling units approved**

## **BUILDING APPROVALS**

NUMBER OF DWELLING UNITS

The trend estimate for Australia rose 0.6% in August.

In seasonally adjusted terms the estimate fell 1.8% to 20,788 dwellings.

NUMBER OF PRIVATE SECTOR HOUSES

The trend estimate for private sector houses approved fell 1.0% in August.

In seasonally adjusted terms the estimate fell 1.3% to 9,305 houses.

NUMBER OF PRIVATE SECTOR DWELLINGS EXCLUDING HOUSES

The trend estimate for private sector dwelling units excluding houses rose 2.0% in August.