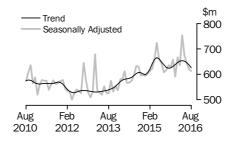

#### VALUE OF BUILDING APPROVED

- The trend estimate of the value of total building approved fell 0.1% in August after rising for eight months. The value of residential building rose 0.7% and has risen for nine months. The value of non-residential building fell 1.8% and has fallen for two months.
- The seasonally adjusted estimate of the value of total building approved fell 7.7% in August after rising for two months. The value of residential building rose 0.5% and has risen for two months. The value of non-residential building fell 24.3% and has fallen for two months.

VALUE OF ALTERATIONS AND ADDITIONS TO RESIDENTIAL BUILDING

The trend estimate for the value of alterations and additions to residential building fell 1.9% in August and has fallen for four months.

VALUE OF NON-RESIDENTIAL BUILDING