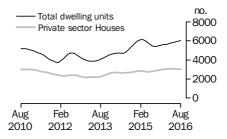

#### **Dwelling units approved**

#### TOTAL DWELLING UNITS

- The trend estimate for total dwellings approved rose 0.6% in August and has risen for nine months
- The seasonally adjusted estimate for total dwellings approved fell 1.8% in August following a rise of 12.0% in the previous month.

## PRIVATE SECTOR HOUSES

- The trend estimate for private sector houses approved fell 1.0% in August and has fallen for five months.
- The seasonally adjusted estimate for private sector houses fell 1.3% in August and has fallen for three months.

## **BUILDING APPROVALS**

NUMBER OF DWELLING UNITS

The trend estimate for Australia rose 0.6% in August.

In seasonally adjusted terms the estimate fell 1.8% to 20,788 dwellings.

NUMBER OF PRIVATE SECTOR HOUSES

The trend estimate for private sector houses approved fell 1.0% in August.

In seasonally adjusted terms the estimate fell 1.3% to 9,305 houses.

NUMBER OF PRIVATE SECTOR DWELLINGS EXCLUDING HOUSES

The trend estimate for private sector dwelling units excluding houses rose 2.0% in August.