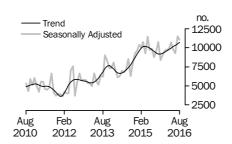

#### **Dwelling units approved**

#### TOTAL DWELLING UNITS

- The trend estimate for total dwellings approved rose 0.6% in August and has risen for nine months
- The seasonally adjusted estimate for total dwellings approved fell 1.8% in August following a rise of 12.0% in the previous month.

## **BUILDING APPROVALS**

NUMBER OF DWELLING UNITS

The trend estimate for Australia rose 0.6% in August.

In seasonally adjusted terms the estimate fell 1.8% to 20,788 dwellings.

NUMBER OF PRIVATE SECTOR HOUSES