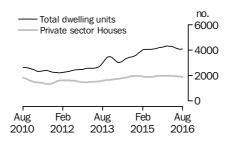

#### **Dwelling units approved**

#### TOTAL DWELLING UNITS

- The trend estimate for total dwellings approved rose 0.6% in August and has risen for nine months
- The seasonally adjusted estimate for total dwellings approved fell 1.8% in August following a rise of 12.0% in the previous month.

## PRIVATE SECTOR HOUSES

- The trend estimate for private sector houses approved fell 1.0% in August and has fallen for five months.
- The seasonally adjusted estimate for private sector houses fell 1.3% in August and has fallen for three months.

## **BUILDING APPROVALS**

NUMBER OF DWELLING UNITS

The trend estimate for Australia rose 0.6% in August.

In seasonally adjusted terms the estimate fell 1.8% to 20,788 dwellings.

NUMBER OF PRIVATE SECTOR HOUSES

The trend estimate for private sector houses approved fell 1.0% in August.

In seasonally adjusted terms the estimate fell 1.3% to 9,305 houses.

NUMBER OF PRIVATE SECTOR DWELLINGS EXCLUDING HOUSES

The trend estimate for private sector dwelling units excluding houses rose 2.0% in August.