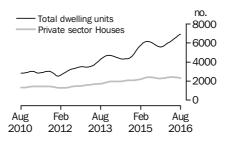

#### **Dwelling units approved**

#### TOTAL DWELLING UNITS

- The trend estimate for total dwellings approved rose 0.6% in August and has risen for nine months
- The seasonally adjusted estimate for total dwellings approved fell 1.8% in August following a rise of 12.0% in the previous month.

## PRIVATE SECTOR HOUSES

- The trend estimate for private sector houses approved fell 1.0% in August and has fallen for five months.
- The seasonally adjusted estimate for private sector houses fell 1.3% in August and has fallen for three months.

## **BUILDING APPROVALS**

NUMBER OF DWELLING UNITS

The trend estimate for Australia rose 0.6% in August.

In seasonally adjusted terms the estimate fell 1.8% to 20,788 dwellings.

NUMBER OF PRIVATE SECTOR HOUSES

The trend estimate for private sector houses approved fell 1.0% in August.

In seasonally adjusted terms the estimate fell 1.3% to 9,305 houses.

NUMBER OF PRIVATE SECTOR DWELLINGS EXCLUDING HOUSES

The trend estimate for private sector dwelling units excluding houses rose 2.0% in August.