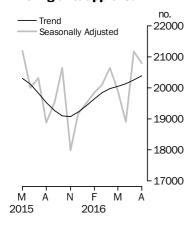

#### **Dwelling units approved**

## **BUILDING APPROVALS**

NUMBER OF DWELLING UNITS

The trend estimate for Australia rose 0.6% in August.

In seasonally adjusted terms the estimate fell 1.8% to 20,788 dwellings.

NUMBER OF PRIVATE SECTOR HOUSES